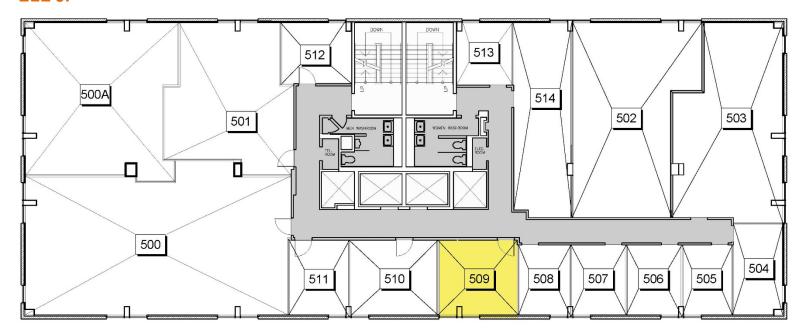

## 1390 Prince of Wales | Suite 509

Ottawa | Ontario

» Floor Plan

#### 212 sf