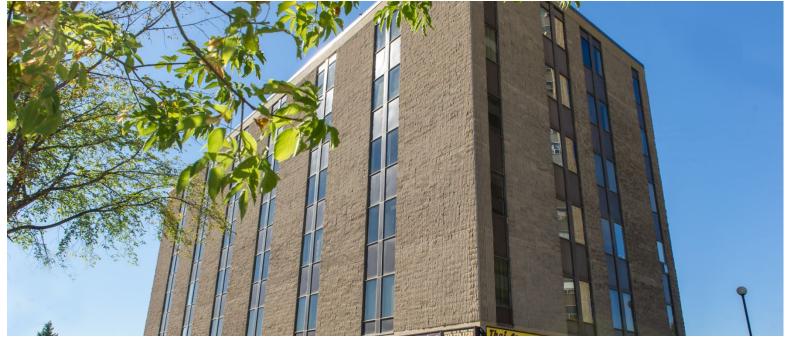

# 1390 Prince of Wales | Suite 509

Ottawa | Ontario

| <b>Building Details</b>   |                          |
|---------------------------|--------------------------|
| <b>Total Office Area:</b> | 34,081 sf                |
| Number of Floors:         | 6                        |
| Net Rent:                 | \$10.00-\$12.00          |
|                           | Rents may vary depending |
|                           | on suite size + term.    |
| <b>Operating Costs:</b>   | \$17.99                  |
| Available Area:           | 212 sf                   |